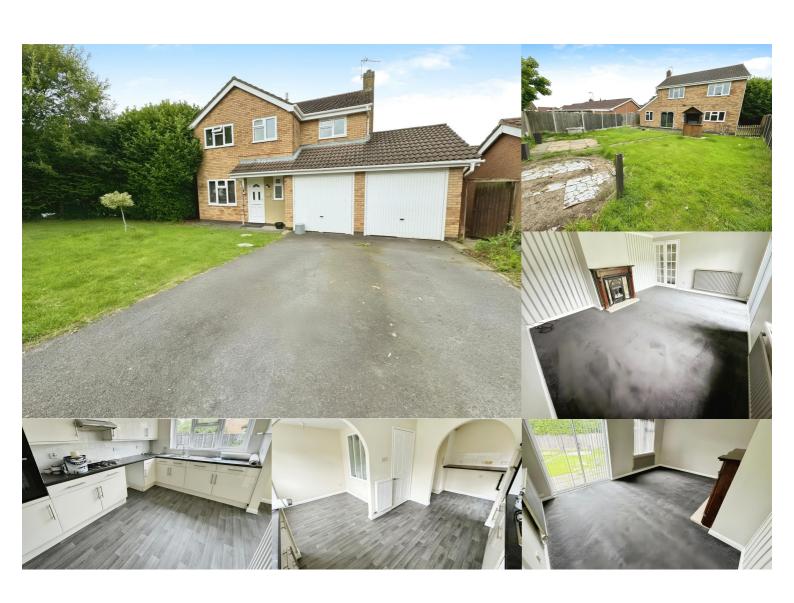

## **Property Description**

Berkely Lettings are please to offer a superb 4-bedroom detached property with a double garage in the sought area of LFE. The property has been refurbished throughout with new carpets, decorations, double glazing and a boiler. It comprises of 2 reception rooms, Kitchen/diner. Downstairs WC. On the first floor are 3 double and 1 single bedroom. The master bedroom has an en suite and there is a further family bathroom. The garage can be accessed from inside the property. To the rear is an enclosed garden. Energy Rating TBC.