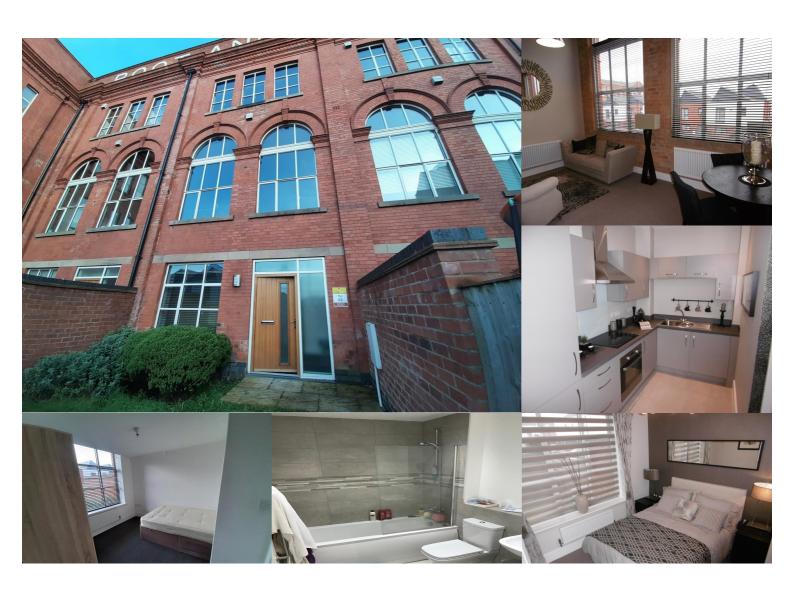

## **Property Description**

Modern and Luxury 3 bedroom house. The Wheatsheaf building situated on Welford road is in a extremely popular location, close to amenities on queens road and surrounded by the lovely area of Clarendon park. The properties come with integrated appliances and three spacious bedrooms. Externally there is front garden and shed. Town houses appear on rare occasion therefore it will let very quickly. Call to arrange a viewing and do not miss out! Available NOW and one parking space included. Video Tour - https://www.youtube.com/watch?v=LZ8TVDDOfR8