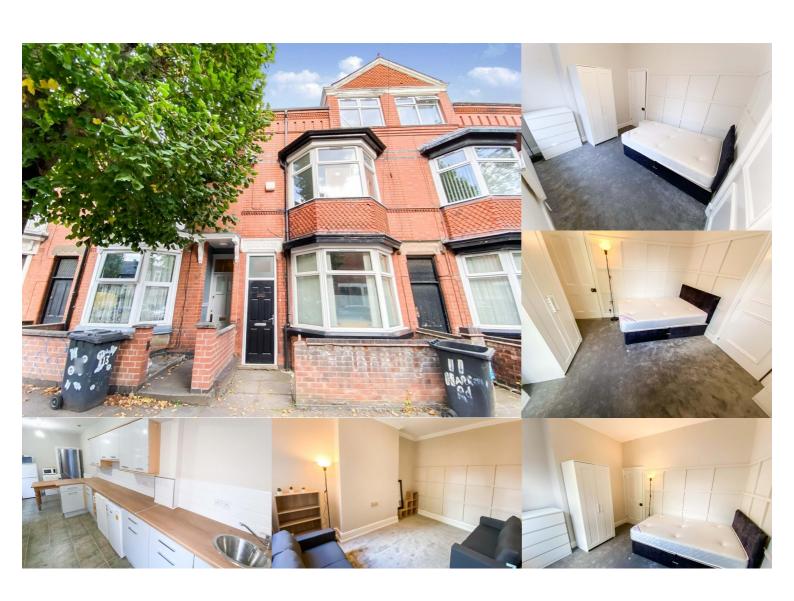

## **Property Description**

\*ALL BILLS INCLUSIVE\* SIX-BED TERRACE HOUSE. Fully renovated including a new kitchen, new carpets with fresh paint and panelling. Further compromises stained glass, decorative woodwork, tall ceilings and mosaic tiles all bringing character and warmth to the property. HMO certified, GAS Central heating throughout, part double glazed. All rooms are furnished with; double orthopaedic divan bed with mattress and headboard, wardrobe, chest of 5 draws, bedside table. Some rooms feature a built-in wardrobe. Two three-piece bathrooms on the first and second floor and a third separate W/C. The lounge is furnished with sofa, shelving units and has patio doors leading to the rear enclosed yard and finally, street parking is available to the front of this property.