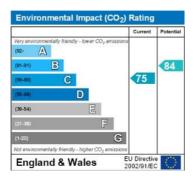

## **Energy Performance Certificates**

This home's performance is rated in terms of the energy use per square metre of floor area, energy efficiency based on fuel costs and environmental impact based on carbon dioxide (CO2) emissions.