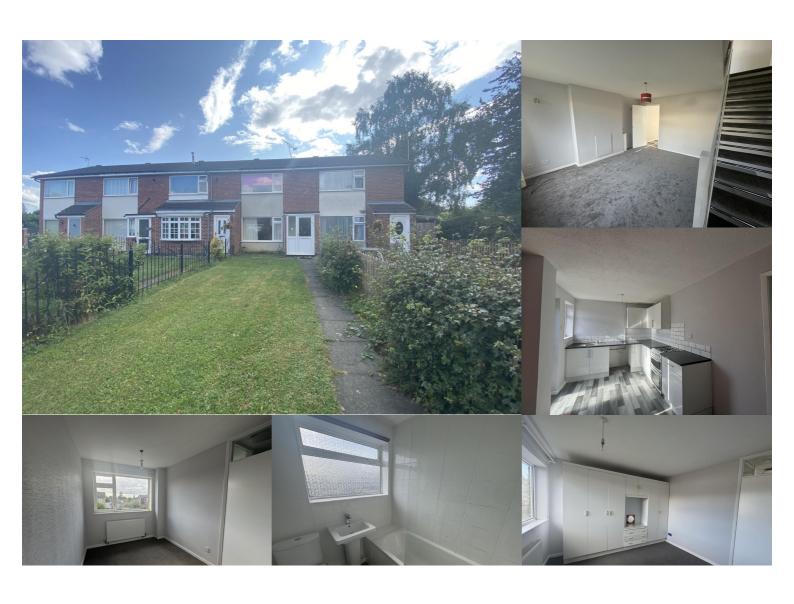

## **Property Description**

Berkley are delighted to bring this newly refurbished property to the lettings market. This two bedroom property has been newly painted throughout and some new carpets fitted. Property consists of storm porch into large lounge, Large Dining kitchen with new kitchen fitted, large garden with patio area. Upstairs there are two bedrooms, one double with wardrobes and one large single bedroom, neutral bathroom (approx. 12 month old). Parking is available to the rear of the property and also benefits from a garage. Please email an enquiry to view.