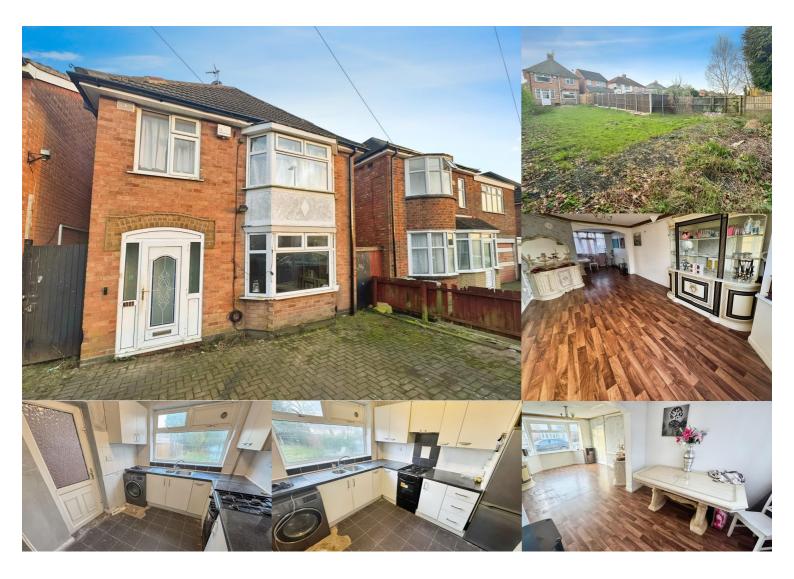

## **Property Description**

Three-bedroom detached family home to let. The property offers a spacious layout, including an entrance porch, hallway, kitchen, open-plan lounge/dining area, three well-sized bedrooms, and a family bathroom. The front of the property benefits from off-road parking, while the rear boasts a generous garden. Key details: The property benefits from gas central heating. Falls under Blaby District Council authority, has UPVC windows, and services include gas, water, and electricity. \*\*First month half rent to cover any redecoration costs\*\*