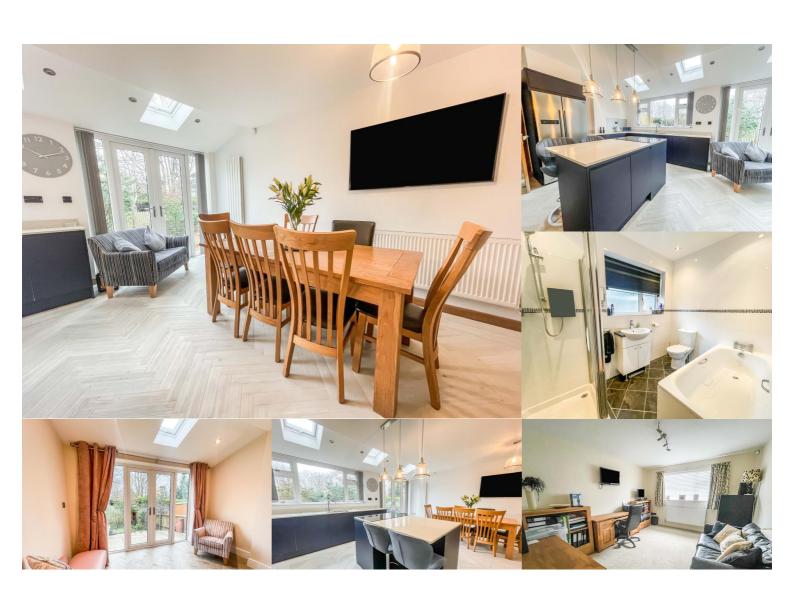

## **Property Description**

An very well presented, deceptively spacious and extended three double bedroom detached bungalow located in a quiet cul-de-sac within the village of Glenfield. This sizeable property, which has been extended to the rear and boasts a sensational open plan living kitchen diner, has well appointed accommodation over one level comprising in brief of; entrance hallway, a sociable open plan kitchen diner, a generous utility room, a good sized lounge, three double bedrooms, en-suite shower room and family four piece bathroom. To the exterior the property enjoys a private rear garden, plentiful off road parking and a detached single garage.