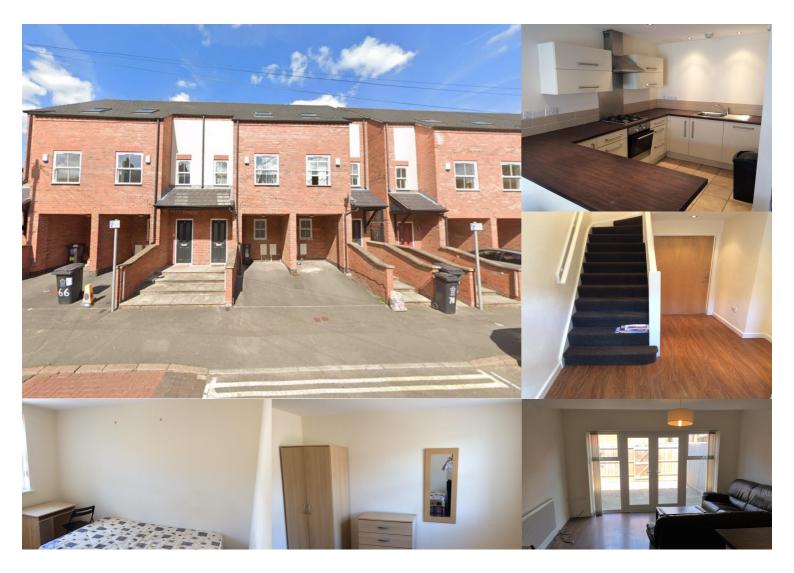

## **Property Description**

\*\* 4 BED STUDENT \*\* We are pleased to present this 4-bed student property for the academic year 2024/25. Bills inclusive option £125 pp/pw with reduced rent for July (T&C's apply). Deposit of £300 per person is required and HOMEOWNER GUARANTORS REQUIRED FOR ALL APPLICANTS. Property consists of ground floor entrance hall, W/C and open plan L-shape living/dining/kitchen. First floor offers two bedrooms and a shower room. The second floor offers two further bedrooms and a bathroom. To the rear of the property an enclosed garden with Indian sandstone tiles and X1 off road parking space to the front.