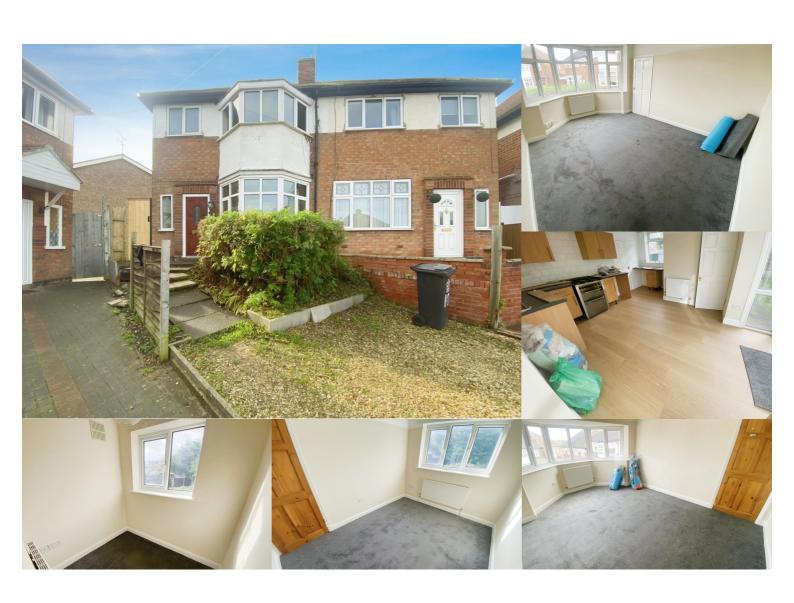

## **Property Description**

Traditional semi-detached property with PVCu double glazing. Accommodation comprises entrance hall, lounge and re-fitted L-shaped kitchen/diner. On the first floor are three bedrooms, a fitted bathroom and seperate w.c. It also offers an enclosed garden and off road parking. Viewing recommended.