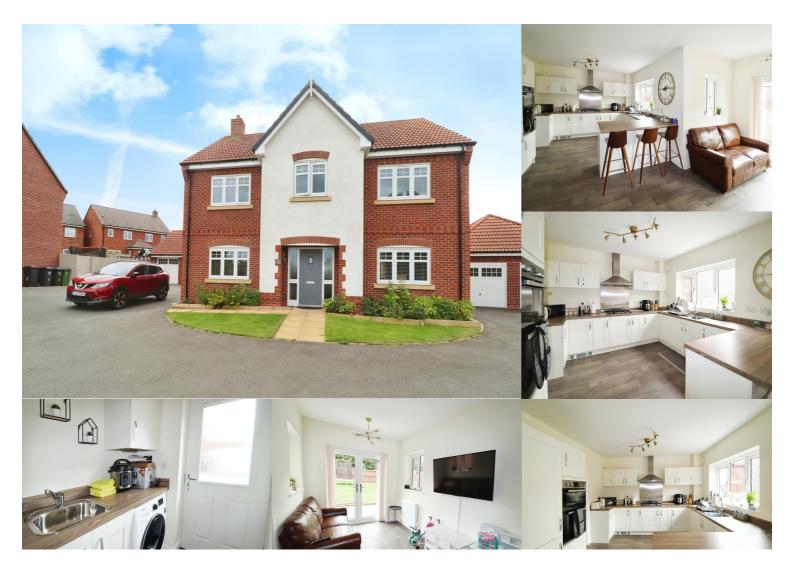

## **Property Description**

Available either furnished or unfurnished, this impressive executive 5-bedroom detached home features 3 reception rooms, an open-plan kitchen diner with a utility area, a beautifully landscaped garden, and stunning country views. Situated on Churchill Avenue within the newly developed David Wilson community, this luxurious residence was built in November 2018. It showcases a grand central entrance hall and landing, a spacious study/office, a separate lounge, and a dining room. The open kitchen diner is equipped with fully integrated appliances, including a 6-ring hob, and double patio doors that open to the rear garden, The upper level offers a total of five bedrooms, including two with en-suite bathrooms. The master bedroom boasts extensive fitted wardrobes in its walk-through dressing room and provides excellent views of the picturesque Leicestershire countryside. Additionally, the property features a generous driveway and a sizable rear garden.